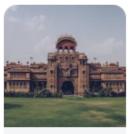

# Day 04 Bikaner - Jodhpur

We Visit The Mehrangarh Fort – Which Stands Four Hundred Feet Above The Skyline Of Jodhpur. The Fort Is Burnished In Red Sandstone And Its Colossal Structure Is Surely Impressive In All Manner. Here We Will See Moti Mahal – Largest Room In Fort Whose Ceiling Is Decorated With Gold Leaves, Sea Shells And Mirrors, Phool Mahal – Pleasure Dome Of The Maharajas, Sheesh Mahal – Decorative Mirror Palace With Brightly Coloured Paintings, Silah Khana – Place Where Weapons Were Stored, Daulat Khana – Treasure Vault And Rang Mahal. Later We Visit Jaswant Thada – A Royal Cenotaph Built In The White Marble Also Known As Taj Mahal Of Marwar. We Then See The Sanganeri Block Prints Demonstration – A Hand-block Printing Technique Originating From Sanganer. Mehrangarh Fort, Moti Mahal, Phool Mahal, Sheesh Mahal, Jaswant Thadda, Toor Ji Ka Jhalra, Kaylana Lake.

Mehrangarh Fort

Jaswant Thada

Umaid Bhawan

Ghanta Ghar

Toorji Ka Jhalra

Umaid Bhawan

Mandore Garden

Rao Jodha Desert