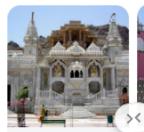

Night stay in jaipur

Day 03 Jaipur - Bikaner

We Reached Bikaner, We Checked In At The Hotel, Freshened Up And Explore City. Bikaner, Junagarh Fort Is A Fort In The City Of Bikaner In Rajasthan, India. Raja Dhaj, Ror Kumar, Ruled The Princely State Of Junagadh In The Fifth Century BCE. Bhandasar Jain Temple Or Bhanda Shah Jain Temple Is A Jain Temple Located In Bikaner, Rajasthan. This Temple Is Famous For Wall Paintings And Artwork. This Temple Is Protected By The Archaeological Survey Of India. Junagadh Heritage Museum, Bikaner, Rajasthan. ICAR-National Center For Camel Research, Bikaner Is A Major Research Center Located In Bikaner City Of Rajasthan. ICAR-National Center For Camel Research, Lalgarh Palace, Lakshmi Niwas Palace, Karni Mata Temple Of Deshnoke

Lalgarh Palace

Junagarh Fort

Rampuria Haveli

Seth Bhandashah

Shri Laxminath

ath Karni Mata Temple

The Laxmi Niwas

as ICAR-National