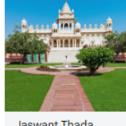

# Day 04 Bikaner - Jodhpur

We Visit The Mehrangarh Fort – Which Stands Four Hundred Feet Above The Skyline Of Jodhpur. The Fort Is Burnished In Red Sandstone And Its Colossal Structure Is Surely Impressive In All Manner. Here We Will See Moti Mahal – Largest Room In Fort Whose Ceiling Is Decorated With Gold Leaves, Sea Shells And Mirrors, Phool Mahal – Pleasure Dome Of The Maharajas, Sheesh Mahal – Decorative Mirror Palace With Brightly Coloured Paintings, Silah Khana – Place Where Weapons Were Stored, Daulat Khana – Treasure Vault And Rang Mahal. Later We Visit Jaswant Thada – A Royal Cenotaph Built In The White Marble Also Known As Taj Mahal Of Marwar. We Then See The Sanganeri Block Prints Demonstration – A Hand-block Printing Technique Originating From Sanganer. Mehrangarh Fort, Moti Mahal, Phool Mahal, Sheesh Mahal, Jaswant Thadda, Toor Ji Ka Jhalra, Kaylana Lake.

Mehrangarh Fort

Jaswant Thada

Umaid Bhawan

Ghanta Ghar

Toorji Ka Jhalra

Umaid Bhawan

Mandore Garden

Rao Jodha Desert