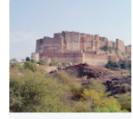

# Day 04 Bikaner - Jodhpur

We Visit The Mehrangarh Fort – Which Stands Four Hundred Feet Above The Skyline Of Jodhpur. The Fort Is Burnished In Red Sandstone And Its Colossal Structure Is Surely Impressive In All Manner. Here We Will See Moti Mahal – Largest Room In Fort Whose Ceiling Is Decorated With Gold Leaves, Sea Shells And Mirrors, Phool Mahal – Pleasure Dome Of The Maharajas, Sheesh Mahal – Decorative Mirror Palace With Brightly Coloured Paintings, Silah Khana – Place Where Weapons Were Stored, Daulat Khana – Treasure Vault And Rang Mahal. Later We Visit Jaswant Thada – A Royal Cenotaph Built In The White Marble Also Known As Taj Mahal Of Marwar. We Then See The Sanganeri Block Prints Demonstration – A Hand-block Printing Technique Originating From Sanganer. Mehrangarh Fort, Moti Mahal, Phool Mahal, Sheesh Mahal, Jaswant Thadda, Toor Ji Ka Jhalra, Kaylana Lake.