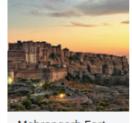

# Day 04 Bikaner - Jodhpur

We Visit The Mehrangarh Fort – Which Stands Four Hundred Feet Above The Skyline Of Jodhpur. The Fort Is Burnished In Red Sandstone And Its Colossal Structure Is Surely Impressive In All Manner. Here We Will See Moti Mahal – Largest Room In Fort Whose Ceiling Is Decorated With Gold Leaves, Sea Shells And Mirrors, Phool Mahal – Pleasure Dome Of The Maharajas, Sheesh Mahal – Decorative Mirror Palace With Brightly Coloured Paintings, Silah Khana – Place Where Weapons Were Stored, Daulat Khana – Treasure Vault And Rang Mahal. Later We Visit Jaswant Thada – A Royal Cenotaph Built In The White Marble Also Known As Taj Mahal Of Marwar. We Then See The Sanganeri Block Prints Demonstration – A Hand-block Printing Technique Originating From Sanganer. Mehrangarh Fort, Moti Mahal, Phool Mahal, Sheesh Mahal, Jaswant Thadda, Toor Ji Ka Jhalra, Kaylana Lake.