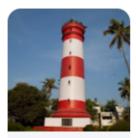

#### Day 06- Alleppey to Kovalam and Poovar

Kovalam is a small coastal town in the southern Indian state of Kerala, south of Thiruvananthapuram. At the southern end of Lighthouse Beach is a striped lighthouse with a viewing platform. Palm-backed beaches also include Hawa Beach and Samudra Beach. Heading south, Vizhinjam Juma Masjid mosque overlooks the busy fishing harbour. Inland, Sagarika Marine Research Aquarium displays technology used in pearl production