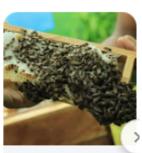

## Top sights in Thekkady :

Elephant Junction Thekkady

Thekkady Rose Park

Periyar National Park

Philip's Natural Honey And Bee...