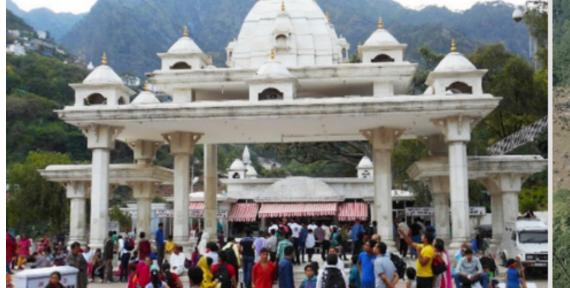

## Day 02 Katra to Bhawan

Vaishno Devi Temple is located at a distance of about 14 kilometers from Katra. The temple is visited by millions of pilgrims every year and is one of the most prominent and visited pilgrimage sites in India. Here people climb 14 km to reach the building. Many facilities like horse, pithu, palanquin, helicopter, tram, ropeway are available here. Also known for shopping of Katra, Lehenga, Chunni, Salwar, Suit. The temple of Kali Maa is also very famous here. Katra is also associated with the heroic stories of freedom fighters. On August 9, 1942, a demonstration took place outside Katra Neel. Katra is the base camp for Vaishno Devi trek. There is a temple of nine goddesses at a distance of about 10 kilometers from Katra. Amar Mahal Museum, Bagh-e-Bahu Park, and Mansar Lake can also be seen in Katra.