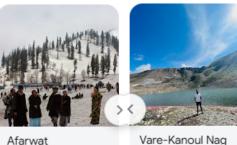

### Day 05 Srinagar to Gulmarg

Visit philosophical places and head towards Gulmarg on your next trip. Gondola ride is the top attraction of Gulmarg. It is Asia's highest and the world's largest and second highest cable car project. The Gondola can carry six people at a time and 600 people per hour. The cable car project is a joint venture between the Srinagar and Kashmir government and French firm Pomagalski. Skiing, Igloo Café and Glass Igloo Restaurant, Golf Course, Maharani Temple, Khilanmarg, Maharaja's Palace in Gulmarg, Ningli Nala, Alpathar Lake.

Vare-Kanoul Nag Gulmarg Golf Strawberry Valley

**Back to Srinagar after visiting Gulmarg** 