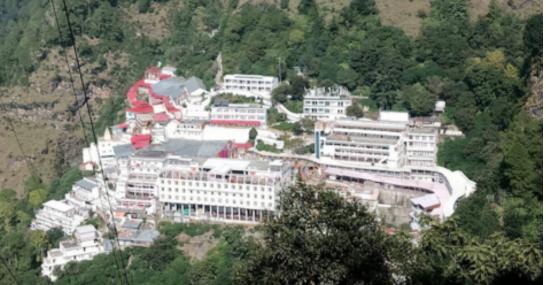

## Day 02 Katra to Bhawan

Vaishno Devi Temple is located at a distance of about 14 kilometers from Katra. The temple is visited by millions of pilgrims every year and is one of the most prominent and visited pilgrimage sites in India. Here people climb 14 km to reach the building. Many facilities like horse, pithu, palanquin, helicopter, tram, ropeway are available here. Also known for shopping of Katra, Lehenga, Chunni, Salwar, Suit. The temple of Kali Maa is also very famous here. Katra is also associated with the heroic stories of freedom fighters. On August 9, 1942, a demonstration took place outside Katra Neel. Katra is the base camp for Vaishno Devi trek. There is a temple of nine goddesses at a distance of about 10 kilometers from Katra. Amar Mahal Museum, Bagh-e-Bahu Park, and Mansar Lake can also be seen in Katra.