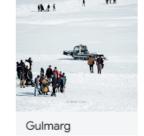

#### Day 03 Srinagar to Gulmarg

Visit philosophical places and head towards Gulmarg on your next trip. Gondola ride is the top attraction of Gulmarg. It is Asia's highest and the world's largest and second highest cable car project. The Gondola can carry six people at a time and 600 people per hour. The cable car project is a joint venture between the Srinagar and Kashmir government and French firm Pomagalski. Skiing, Igloo Café and Glass Igloo Restaurant, Golf Course, Maharani Temple, Khilanmarg, Maharaja's Palace in Gulmarg, Ningli Nala, Alpathar Lake.