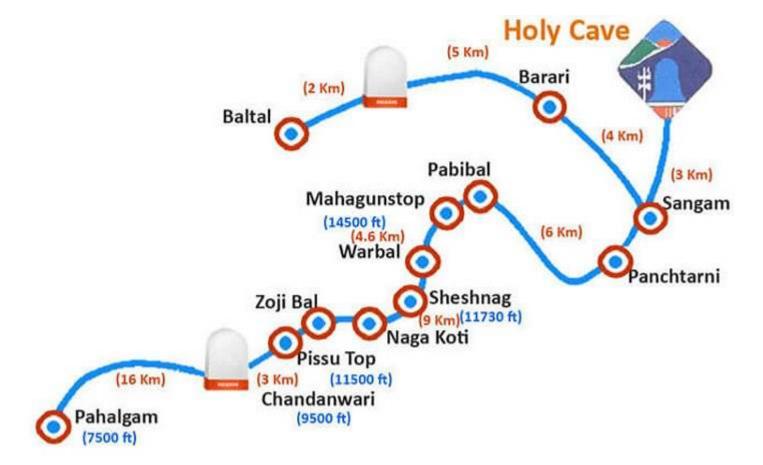

## Day 04 From Pahalgam towards Shri Amarnath Cave

Shri Amarnath Yatra will start on this day.

Your accommodation will be arranged in Army Camp (self managed).

#### Day 05 Second day of Shri Amarnath Yatra

Your accommodation will be arranged in Army Camp (self managed).

#### Day 06 Third day of Shri Amarnath Darshan and return to Baltal

Today our vehicle will take you from Baltal to Srinagar

Night Stay in Srinagar