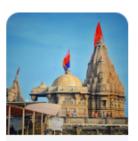

#### Day 01- Arrival to Dwarka and Local Sightseeing

Dwarka is an ancient city in the northwestern Indian state of Gujarat. It is known as a Hindu pilgrimage site. The ancient Dwarkadhish Temple has an elaborately tiered main shrine, a carved entrance and a black-marble idol of Lord Krishna. Dwarka Beach and nearby Dwarka Lighthouse offer views of the Arabian Sea. Southeast, Gaga Wildlife Sanctuary protects migratory birds and endangered species like the Indian wolf.

## Top sights in Dwarka :

Shree Dwarkadhish Temple

Bhadkeshwar Mahadev Temple

Rukmini Devi Mandir

Gomti Ghat Dwarka