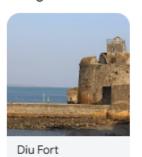

#### Day 03- Somnath - Diu

Diu is a coastal town at the eastern end of Diu Island, India. A bridge connects the island to the state of Gujarat. Overlooking the Arabian Sea, Diu Fort, a 16th-century Portuguese citadel, features a lighthouse and cannons. Inland, centuries-old St. Paul's Church was built in elaborate baroque style. Nearby, whitewashed St. Thomas Church is now home to the Diu Museum, with wooden carvings and religious artifacts.