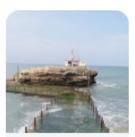

#### Day 03- Somnath - Diu

Diu is a coastal town at the eastern end of Diu Island, India. A bridge connects the island to the state of Gujarat. Overlooking the Arabian Sea, Diu Fort, a 16th-century Portuguese citadel, features a lighthouse and cannons. Inland, centuries-old St. Paul's Church was built in elaborate baroque style. Nearby, whitewashed St. Thomas Church is now home to the Diu Museum, with wooden carvings and religious artifacts.