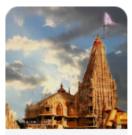

#### Day 01- Arrival to Dwarka and Local Sightseeing

Dwarka is an ancient city in the northwestern Indian state of Gujarat. It is known as a Hindu pilgrimage site. The ancient Dwarkadhish Temple has an elaborately tiered main shrine, a carved entrance and a black-marble idol of Lord Krishna. Dwarka Beach and nearby Dwarka Lighthouse offer views of the Arabian Sea. Southeast, Gaga Wildlife Sanctuary protects migratory birds and endangered species like the Indian wolf.

## Top sights in Dwarka :

Shree Dwarkadhish Temple

Bhadkeshwar Mahadev Temple

Rukmini Devi Mandir

Gomti Ghat Dwarka